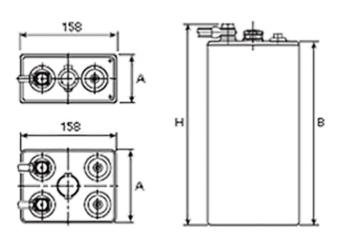

## **Additional information**

| Brand              | Pegasus                                                                                                                                                                                                                            |
|--------------------|------------------------------------------------------------------------------------------------------------------------------------------------------------------------------------------------------------------------------------|
| Range              | British Standard – Wet<br>Vented 2 Volt Cell                                                                                                                                                                                       |
| Volts              | 2                                                                                                                                                                                                                                  |
| Number of plates   | 10                                                                                                                                                                                                                                 |
| Cap [C5 Ah]        | 1000                                                                                                                                                                                                                               |
| Weight             | 49.5 kg                                                                                                                                                                                                                            |
| Length             | 173 mm                                                                                                                                                                                                                             |
| Width              | 158 mm                                                                                                                                                                                                                             |
| Height             | 615 mm                                                                                                                                                                                                                             |
| Terminal Type      | FM10                                                                                                                                                                                                                               |
| Technology         | WET – tubular plate                                                                                                                                                                                                                |
| Guarantee/Warranty | BSH Vented British<br>Standard (BS) and DIN<br>Batteries (1500 cycles,<br>4 years, 3+1) We will<br>replace or repair any<br>cell that due to a<br>manufacturing defect<br>fails to give 80% of the<br>rated capacity shown in<br>0 |