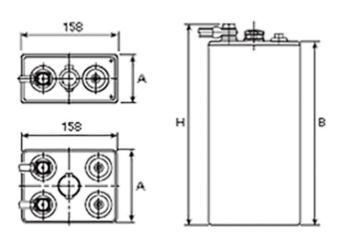

## **Additional information**

| Brand              | Pegasus                                                                                                                                                                                                                            |
|--------------------|------------------------------------------------------------------------------------------------------------------------------------------------------------------------------------------------------------------------------------|
| Range              | British Standard – Wet<br>Vented 2 Volt Cell                                                                                                                                                                                       |
| Volts              | 2                                                                                                                                                                                                                                  |
| Number of plates   | 10                                                                                                                                                                                                                                 |
| Cap [C5 Ah]        | 1080                                                                                                                                                                                                                               |
| Weight             | 49.5 kg                                                                                                                                                                                                                            |
| Length             | 173 mm                                                                                                                                                                                                                             |
| Width              | 158 mm                                                                                                                                                                                                                             |
| Height             | 685 mm                                                                                                                                                                                                                             |
| Terminal Type      | FM10                                                                                                                                                                                                                               |
| Technology         | WET – tubular plate                                                                                                                                                                                                                |
| Guarantee/Warranty | BSH Vented British<br>Standard (BS) and DIN<br>Batteries (1500 cycles,<br>4 years, 3+1) We will<br>replace or repair any<br>cell that due to a<br>manufacturing defect<br>fails to give 80% of the<br>rated capacity shown in<br>0 |