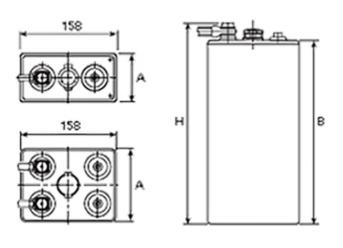

## **Additional information**

| Brand              | Pegasus                                                                                                                                                                                                                            |
|--------------------|------------------------------------------------------------------------------------------------------------------------------------------------------------------------------------------------------------------------------------|
| Range              | British Standard – Wet<br>Vented 2 Volt Cell                                                                                                                                                                                       |
| Volts              | 2                                                                                                                                                                                                                                  |
| Number of plates   | 10                                                                                                                                                                                                                                 |
| Cap [C5 Ah]        | 286                                                                                                                                                                                                                                |
| Weight             | 18.4 kg                                                                                                                                                                                                                            |
| Length             | 173 mm                                                                                                                                                                                                                             |
| Width              | 158 mm                                                                                                                                                                                                                             |
| Height             | 240 mm                                                                                                                                                                                                                             |
| Terminal Type      | FM10                                                                                                                                                                                                                               |
| Technology         | WET – tubular plate                                                                                                                                                                                                                |
| Guarantee/Warranty | BSH Vented British<br>Standard (BS) and DIN<br>Batteries (1500 cycles,<br>4 years, 3+1) We will<br>replace or repair any<br>cell that due to a<br>manufacturing defect<br>fails to give 80% of the<br>rated capacity shown in<br>0 |