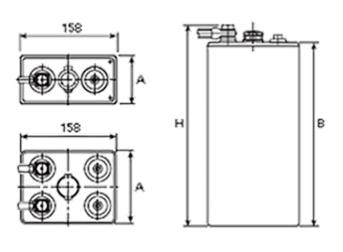

## **Additional information**

|                    | ······                                                                                                                                                                                                                             |
|--------------------|------------------------------------------------------------------------------------------------------------------------------------------------------------------------------------------------------------------------------------|
| Brand              | Pegasus                                                                                                                                                                                                                            |
| Range              | British Standard – Wet<br>Vented 2 Volt Cell                                                                                                                                                                                       |
| Volts              | 2                                                                                                                                                                                                                                  |
| Number of plates   | 10                                                                                                                                                                                                                                 |
| Cap [C5 Ah]        | 330                                                                                                                                                                                                                                |
| Weight             | 20.2 kg                                                                                                                                                                                                                            |
| Length             | 173 mm                                                                                                                                                                                                                             |
| Width              | 158 mm                                                                                                                                                                                                                             |
| Height             | 260 mm                                                                                                                                                                                                                             |
| Terminal Type      | FM10                                                                                                                                                                                                                               |
| Technology         | WET – tubular plate                                                                                                                                                                                                                |
| Guarantee/Warranty | BSH Vented British<br>Standard (BS) and DIN<br>Batteries (1500 cycles,<br>4 years, 3+1) We will<br>replace or repair any<br>cell that due to a<br>manufacturing defect<br>fails to give 80% of the<br>rated capacity shown in<br>0 |