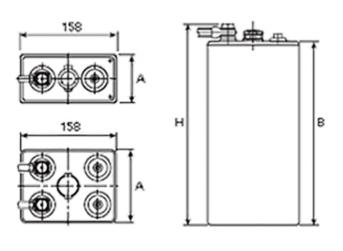

## **Additional information**

| Brand              | Pegasus                                                                                                                                                                                                                            |
|--------------------|------------------------------------------------------------------------------------------------------------------------------------------------------------------------------------------------------------------------------------|
| Range              | British Standard – Wet<br>Vented 2 Volt Cell                                                                                                                                                                                       |
| Volts              | 2                                                                                                                                                                                                                                  |
| Number of plates   | 10                                                                                                                                                                                                                                 |
| Cap [C5 Ah]        | 450                                                                                                                                                                                                                                |
| Weight             | 28.1 kg                                                                                                                                                                                                                            |
| Length             | 173 mm                                                                                                                                                                                                                             |
| Width              | 158 mm                                                                                                                                                                                                                             |
| Height             | 330 mm                                                                                                                                                                                                                             |
| Terminal Type      | FM10                                                                                                                                                                                                                               |
| Technology         | WET – tubular plate                                                                                                                                                                                                                |
| Guarantee/Warranty | BSH Vented British<br>Standard (BS) and DIN<br>Batteries (1500 cycles,<br>4 years, 3+1) We will<br>replace or repair any<br>cell that due to a<br>manufacturing defect<br>fails to give 80% of the<br>rated capacity shown in<br>0 |