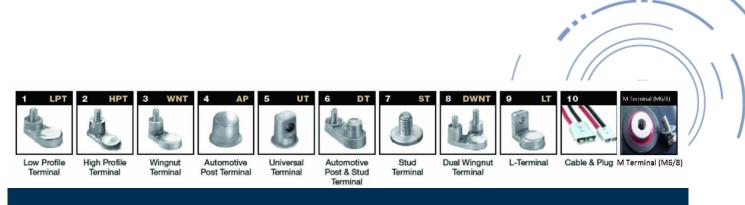

## **Additional information**

| Brand              | Pegasus                                                                                                                                                                                                                            |
|--------------------|------------------------------------------------------------------------------------------------------------------------------------------------------------------------------------------------------------------------------------|
| Range              | British Standard – Wet<br>Vented 2 Volt Cell                                                                                                                                                                                       |
| Volts              | 2                                                                                                                                                                                                                                  |
| Number of plates   | 10                                                                                                                                                                                                                                 |
| Cap [C5 Ah]        | 550                                                                                                                                                                                                                                |
| Weight             | 33.6 kg                                                                                                                                                                                                                            |
| Length             | 173 mm                                                                                                                                                                                                                             |
| Width              | 158 mm                                                                                                                                                                                                                             |
| Height             | 402 mm                                                                                                                                                                                                                             |
| Terminal Type      | FM10                                                                                                                                                                                                                               |
| Technology         | WET – tubular plate                                                                                                                                                                                                                |
| Guarantee/Warranty | BSH Vented British<br>Standard (BS) and DIN<br>Batteries (1500 cycles,<br>4 years, 3+1) We will<br>replace or repair any<br>cell that due to a<br>manufacturing defect<br>fails to give 80% of the<br>rated capacity shown in<br>o |