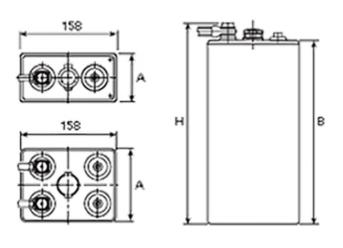

## **Additional information**

| Brand              | Pegasus                                                                                                                                                                                                                            |
|--------------------|------------------------------------------------------------------------------------------------------------------------------------------------------------------------------------------------------------------------------------|
| Range              | British Standard – Wet<br>Vented 2 Volt Cell                                                                                                                                                                                       |
| Volts              | 2                                                                                                                                                                                                                                  |
| Number of plates   | 10                                                                                                                                                                                                                                 |
| Cap [C5 Ah]        | 750                                                                                                                                                                                                                                |
| Weight             | 43 kg                                                                                                                                                                                                                              |
| Length             | 173 mm                                                                                                                                                                                                                             |
| Width              | 158 mm                                                                                                                                                                                                                             |
| Height             | 515 mm                                                                                                                                                                                                                             |
| Terminal Type      | FM10                                                                                                                                                                                                                               |
| Technology         | WET – tubular plate                                                                                                                                                                                                                |
| Guarantee/Warranty | BSH Vented British<br>Standard (BS) and DIN<br>Batteries (1500 cycles,<br>4 years, 3+1) We will<br>replace or repair any<br>cell that due to a<br>manufacturing defect<br>fails to give 80% of the<br>rated capacity shown in<br>o |