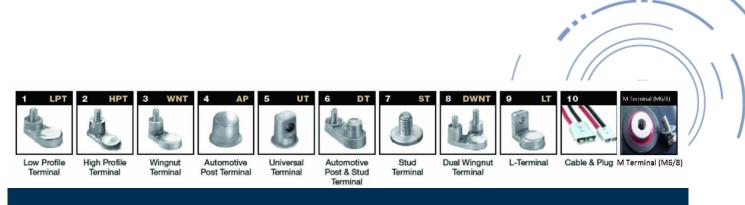

## Additional information

| Brand              | Pegasus                                                                                                                                                                                                                            |
|--------------------|------------------------------------------------------------------------------------------------------------------------------------------------------------------------------------------------------------------------------------|
| Range              | British Standard – Wet<br>Vented 2 Volt Cell                                                                                                                                                                                       |
| Volts              | 2                                                                                                                                                                                                                                  |
| Number of plates   | 10                                                                                                                                                                                                                                 |
| Cap [C5 Ah]        | 860                                                                                                                                                                                                                                |
| Weight             | 46.3 kg                                                                                                                                                                                                                            |
| Length             | 173 mm                                                                                                                                                                                                                             |
| Width              | 158 mm                                                                                                                                                                                                                             |
| Height             | 575 mm                                                                                                                                                                                                                             |
| Terminal Type      | FM10                                                                                                                                                                                                                               |
| Technology         | WET – tubular plate                                                                                                                                                                                                                |
| Guarantee/Warranty | BSH Vented British<br>Standard (BS) and DIN<br>Batteries (1500 cycles,<br>4 years, 3+1) We will<br>replace or repair any<br>cell that due to a<br>manufacturing defect<br>fails to give 80% of the<br>rated capacity shown in<br>o |