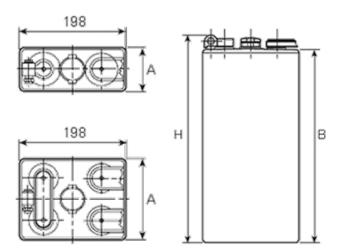

## **Additional information**

| Brand              | Pegasus                                                                                                                                                                                                                            |
|--------------------|------------------------------------------------------------------------------------------------------------------------------------------------------------------------------------------------------------------------------------|
| Range              | DIN Standard – Wet<br>Vented 2 Volt Cell                                                                                                                                                                                           |
| Volts              | 2                                                                                                                                                                                                                                  |
| Number of plates   | 10                                                                                                                                                                                                                                 |
| Cap [C5 Ah]        | 1250                                                                                                                                                                                                                               |
| Weight             | 68.8 kg                                                                                                                                                                                                                            |
| Length             | 191 mm                                                                                                                                                                                                                             |
| Width              | 198 mm                                                                                                                                                                                                                             |
| Height             | 575 mm                                                                                                                                                                                                                             |
| Terminal Type      | FM10                                                                                                                                                                                                                               |
| Technology         | WET – tubular plate                                                                                                                                                                                                                |
| Guarantee/Warranty | BSH Vented British<br>Standard (BS) and DIN<br>Batteries (1500 cycles,<br>4 years, 3+1) We will<br>replace or repair any<br>cell that due to a<br>manufacturing defect<br>fails to give 80% of the<br>rated capacity shown in<br>o |

## **DIN Standard 2 Volt Cells**

All our traction battery cells come in 3 formats, DIN Standard being one of them. These cells are all the same width with multiple height, length & weight specifications to enable a perfect fit for a range of applications.