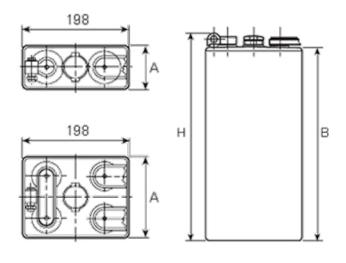

## **Additional information**

| Brand              | Pegasus                                                                                                                                                                                               |
|--------------------|-------------------------------------------------------------------------------------------------------------------------------------------------------------------------------------------------------|
| Range              | DIN Standard – Wet<br>Vented 2 Volt Cell                                                                                                                                                              |
| Volts              | 2                                                                                                                                                                                                     |
| Number of plates   | 10                                                                                                                                                                                                    |
| Cap [C5 Ah]        | 1400                                                                                                                                                                                                  |
| Weight             | 76.2 kg                                                                                                                                                                                               |
| Length             | 191 mm                                                                                                                                                                                                |
| Width              | 198 mm                                                                                                                                                                                                |
| Height             | 690 mm                                                                                                                                                                                                |
| Terminal Type      | FM10                                                                                                                                                                                                  |
| Technology         | WET – tubular plate                                                                                                                                                                                   |
| Guarantee/Warranty | BSH Vented British Standard (BS) and DIN Batteries (1500 cycles, 4 years, 3+1) We will replace or repair any cell that due to a manufacturing defect fails to give 80% of the rated capacity shown in |