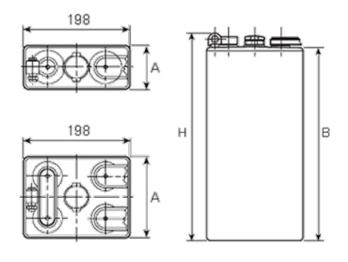

## **Additional information**

| Brand              | Pegasus                                                                                                                                                                                               |
|--------------------|-------------------------------------------------------------------------------------------------------------------------------------------------------------------------------------------------------|
| Range              | DIN Standard – Wet<br>Vented 2 Volt Cell                                                                                                                                                              |
| Volts              | 2                                                                                                                                                                                                     |
| Number of plates   | 10                                                                                                                                                                                                    |
| Cap [C5 Ah]        | 1550                                                                                                                                                                                                  |
| Weight             | 81.6 kg                                                                                                                                                                                               |
| Length             | 191 mm                                                                                                                                                                                                |
| Width              | 198 mm                                                                                                                                                                                                |
| Height             | 710 mm                                                                                                                                                                                                |
| Terminal Type      | FM10                                                                                                                                                                                                  |
| Technology         | WET – tubular plate                                                                                                                                                                                   |
| Guarantee/Warranty | BSH Vented British Standard (BS) and DIN Batteries (1500 cycles, 4 years, 3+1) We will replace or repair any cell that due to a manufacturing defect fails to give 80% of the rated capacity shown in |

## **DIN Standard 2 Volt Cells**

All our traction battery cells come in 3 formats, DIN Standard being one of them. These cells are all the same width with multiple height, length & weight specifications to enable a perfect fit for a range of applications.