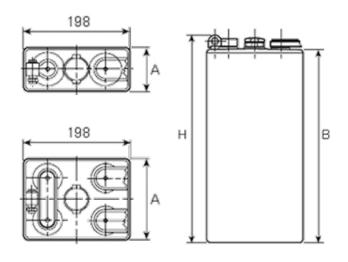

## **Additional information**

| Brand              | Pegasus                                                                                                                                                                                                                            |
|--------------------|------------------------------------------------------------------------------------------------------------------------------------------------------------------------------------------------------------------------------------|
| Range              | DIN Standard – Wet<br>Vented 2 Volt Cell                                                                                                                                                                                           |
| Volts              | 2                                                                                                                                                                                                                                  |
| Number of plates   | 10                                                                                                                                                                                                                                 |
| Cap [C5 Ah]        | 550                                                                                                                                                                                                                                |
| Weight             | 34.4 kg                                                                                                                                                                                                                            |
| Length             | 191 mm                                                                                                                                                                                                                             |
| Width              | 198 mm                                                                                                                                                                                                                             |
| Height             | 315 mm                                                                                                                                                                                                                             |
| Terminal Type      | FM19                                                                                                                                                                                                                               |
| Technology         | WET – tubular plate                                                                                                                                                                                                                |
| Guarantee/Warranty | BSH Vented British<br>Standard (BS) and DIN<br>Batteries (1500 cycles,<br>4 years, 3+1) We will<br>replace or repair any<br>cell that due to a<br>manufacturing defect<br>fails to give 80% of the<br>rated capacity shown in<br>o |