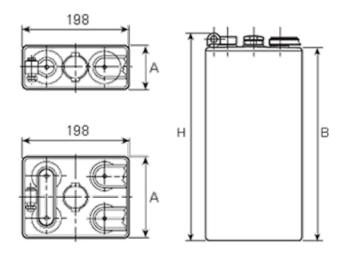

## **Additional information**

| Brand              | Pegasus                                                                                                                                                                                                                            |
|--------------------|------------------------------------------------------------------------------------------------------------------------------------------------------------------------------------------------------------------------------------|
| Range              | DIN Standard – Wet<br>Vented 2 Volt Cell                                                                                                                                                                                           |
| Volts              | 2                                                                                                                                                                                                                                  |
| Number of plates   | 10                                                                                                                                                                                                                                 |
| Cap [C5 Ah]        | 600                                                                                                                                                                                                                                |
| Weight             | 37.4 kg                                                                                                                                                                                                                            |
| Length             | 191 mm                                                                                                                                                                                                                             |
| Width              | 198 mm                                                                                                                                                                                                                             |
| Height             | 335 mm                                                                                                                                                                                                                             |
| Terminal Type      | FM10                                                                                                                                                                                                                               |
| Technology         | WET – tubular plate                                                                                                                                                                                                                |
| Guarantee/Warranty | BSH Vented British<br>Standard (BS) and DIN<br>Batteries (1500 cycles,<br>4 years, 3+1) We will<br>replace or repair any<br>cell that due to a<br>manufacturing defect<br>fails to give 80% of the<br>rated capacity shown in<br>o |