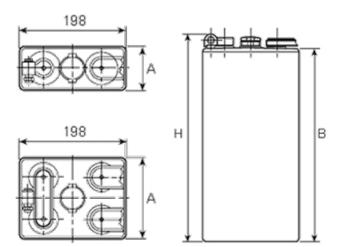

## **Additional information**

| Brand              | Pegasus                                                                                                                                                                                                                            |
|--------------------|------------------------------------------------------------------------------------------------------------------------------------------------------------------------------------------------------------------------------------|
| Range              | DIN Standard – Wet<br>Vented 2 Volt Cell                                                                                                                                                                                           |
| Volts              | 2                                                                                                                                                                                                                                  |
| Number of plates   | 10                                                                                                                                                                                                                                 |
| Cap [C5 Ah]        | 700                                                                                                                                                                                                                                |
| Weight             | 41.4 kg                                                                                                                                                                                                                            |
| Length             | 191 mm                                                                                                                                                                                                                             |
| Width              | 198 mm                                                                                                                                                                                                                             |
| Height             | 365 mm                                                                                                                                                                                                                             |
| Terminal Type      | FM10                                                                                                                                                                                                                               |
| Technology         | WET – tubular plate                                                                                                                                                                                                                |
| Guarantee/Warranty | BSH Vented British<br>Standard (BS) and DIN<br>Batteries (1500 cycles,<br>4 years, 3+1) We will<br>replace or repair any<br>cell that due to a<br>manufacturing defect<br>fails to give 80% of the<br>rated capacity shown in<br>o |

## **DIN Standard 2 Volt Cells**

All our traction battery cells come in 3 formats, DIN Standard being one of them. These cells are all the same width with multiple height, length & weight specifications to enable a perfect fit for a range of applications.