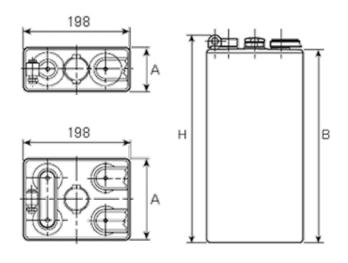

## **Additional information**

| Brand              | Pegasus                                                                                                                                                                                                 |
|--------------------|---------------------------------------------------------------------------------------------------------------------------------------------------------------------------------------------------------|
|                    |                                                                                                                                                                                                         |
| Range              | DIN Standard – Wet<br>Vented 2 Volt Cell                                                                                                                                                                |
| Volts              | 2                                                                                                                                                                                                       |
| Number of plates   | 10                                                                                                                                                                                                      |
| Cap [C5 Ah]        | 900                                                                                                                                                                                                     |
| Weight             | 51.8 kg                                                                                                                                                                                                 |
| Length             | 191 mm                                                                                                                                                                                                  |
| Width              | 198 mm                                                                                                                                                                                                  |
| Height             | 465 mm                                                                                                                                                                                                  |
| Terminal Type      | FM10                                                                                                                                                                                                    |
| Technology         | WET – tubular plate                                                                                                                                                                                     |
| Guarantee/Warranty | BSH Vented British Standard (BS) and DIN Batteries (1500 cycles, 4 years, 3+1) We will replace or repair any cell that due to a manufacturing defect fails to give 80% of the rated capacity shown in o |

## **DIN Standard 2 Volt Cells**

All our traction battery cells come in 3 formats, DIN Standard being one of them. These cells are all the same width with multiple height, length & weight specifications to enable a perfect fit for a range of applications.