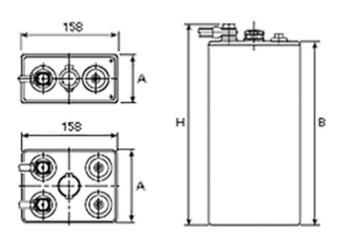

## **Additional information**

| Brand              | Pegasus                                                                                                                                                                                                                            |
|--------------------|------------------------------------------------------------------------------------------------------------------------------------------------------------------------------------------------------------------------------------|
| Range              | British Standard – Wet<br>Vented 2 Volt Cell                                                                                                                                                                                       |
| Volts              | 2                                                                                                                                                                                                                                  |
| Number of plates   | 11                                                                                                                                                                                                                                 |
| Cap [C5 Ah]        | 1100                                                                                                                                                                                                                               |
| Weight             | 54.2 kg                                                                                                                                                                                                                            |
| Length             | 189 mm                                                                                                                                                                                                                             |
| Width              | 158 mm                                                                                                                                                                                                                             |
| Height             | 615 mm                                                                                                                                                                                                                             |
| Terminal Type      | FM10                                                                                                                                                                                                                               |
| Technology         | WET – tubular plate                                                                                                                                                                                                                |
| Guarantee/Warranty | BSH Vented British<br>Standard (BS) and DIN<br>Batteries (1500 cycles,<br>4 years, 3+1) We will<br>replace or repair any<br>cell that due to a<br>manufacturing defect<br>fails to give 80% of the<br>rated capacity shown in<br>0 |