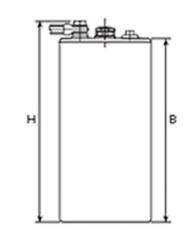

## **Additional information**

| Brand              | Pegasus                                                                                                                                                                                                                            |
|--------------------|------------------------------------------------------------------------------------------------------------------------------------------------------------------------------------------------------------------------------------|
| Range              | British Standard – Wet<br>Vented 2 Volt Cell                                                                                                                                                                                       |
| Volts              | 2                                                                                                                                                                                                                                  |
| Number of plates   | 11                                                                                                                                                                                                                                 |
| Cap [C5 Ah]        | 1188                                                                                                                                                                                                                               |
| Weight             | 54.2 kg                                                                                                                                                                                                                            |
| Length             | 189 mm                                                                                                                                                                                                                             |
| Width              | 158 mm                                                                                                                                                                                                                             |
| Height             | 685 mm                                                                                                                                                                                                                             |
| Terminal Type      | FM10                                                                                                                                                                                                                               |
| Technology         | WET – tubular plate                                                                                                                                                                                                                |
| Guarantee/Warranty | BSH Vented British<br>Standard (BS) and DIN<br>Batteries (1500 cycles,<br>4 years, 3+1) We will<br>replace or repair any<br>cell that due to a<br>manufacturing defect<br>fails to give 80% of the<br>rated capacity shown in<br>0 |

## **British Standard 2 Volt Cells**

All our traction battery cells come in 3 formats, British Standard (often seen written as BS) being one of them. These cells are all the same width with multiple height, length & weight specifications to enable a perfect fit for a range of applications.