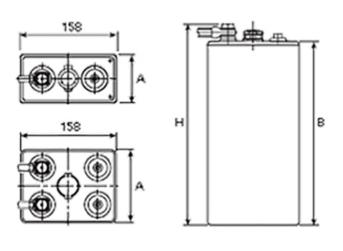

## **Additional information**

| Brand              | Pegasus                                                                                                                                                                                                 |
|--------------------|---------------------------------------------------------------------------------------------------------------------------------------------------------------------------------------------------------|
| Range              | British Standard – Wet<br>Vented 2 Volt Cell                                                                                                                                                            |
| Volts              | 2                                                                                                                                                                                                       |
| Number of plates   | 11                                                                                                                                                                                                      |
| Cap [C5 Ah]        | 363                                                                                                                                                                                                     |
| Weight             | 22.1 kg                                                                                                                                                                                                 |
| Length             | 189 mm                                                                                                                                                                                                  |
| Width              | 158 mm                                                                                                                                                                                                  |
| Height             | 260 mm                                                                                                                                                                                                  |
| Terminal Type      | FM10                                                                                                                                                                                                    |
| Technology         | WET – tubular plate                                                                                                                                                                                     |
| Guarantee/Warranty | BSH Vented British Standard (BS) and DIN Batteries (1500 cycles, 4 years, 3+1) We will replace or repair any cell that due to a manufacturing defect fails to give 80% of the rated capacity shown in 0 |