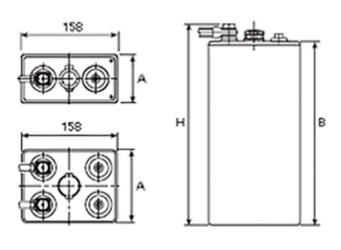

## **Additional information**

|                    | •••••                                                                                                                                                                                                                              |
|--------------------|------------------------------------------------------------------------------------------------------------------------------------------------------------------------------------------------------------------------------------|
| Brand              | Pegasus                                                                                                                                                                                                                            |
| Range              | British Standard – Wet<br>Vented 2 Volt Cell                                                                                                                                                                                       |
| Volts              | 2                                                                                                                                                                                                                                  |
| Number of plates   | 11                                                                                                                                                                                                                                 |
| Cap [C5 Ah]        | 462                                                                                                                                                                                                                                |
| Weight             | 27.6 kg                                                                                                                                                                                                                            |
| Length             | 189 mm                                                                                                                                                                                                                             |
| Width              | 158 mm                                                                                                                                                                                                                             |
| Height             | 315 mm                                                                                                                                                                                                                             |
| Terminal Type      | FM10                                                                                                                                                                                                                               |
| Technology         | WET – tubular plate                                                                                                                                                                                                                |
| Guarantee/Warranty | BSH Vented British<br>Standard (BS) and DIN<br>Batteries (1500 cycles,<br>4 years, 3+1) We will<br>replace or repair any<br>cell that due to a<br>manufacturing defect<br>fails to give 80% of the<br>rated capacity shown in<br>0 |