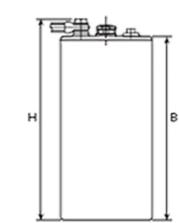

## **Additional information**

| Brand              | Pegasus                                                                                                                                                                                                                            |
|--------------------|------------------------------------------------------------------------------------------------------------------------------------------------------------------------------------------------------------------------------------|
| Range              | British Standard – Wet<br>Vented 2 Volt Cell                                                                                                                                                                                       |
| Volts              | 2                                                                                                                                                                                                                                  |
| Number of plates   | 11                                                                                                                                                                                                                                 |
| Cap [C5 Ah]        | 550                                                                                                                                                                                                                                |
| Weight             | 33.8 kg                                                                                                                                                                                                                            |
| Length             | 189 mm                                                                                                                                                                                                                             |
| Width              | 158 mm                                                                                                                                                                                                                             |
| Height             | 355 mm                                                                                                                                                                                                                             |
| Terminal Type      | FM10                                                                                                                                                                                                                               |
| Technology         | WET – tubular plate                                                                                                                                                                                                                |
| Guarantee/Warranty | BSH Vented British<br>Standard (BS) and DIN<br>Batteries (1500 cycles,<br>4 years, 3+1) We will<br>replace or repair any<br>cell that due to a<br>manufacturing defect<br>fails to give 80% of the<br>rated capacity shown in<br>o |

## **British Standard 2 Volt Cells**

All our traction battery cells come in 3 formats, British Standard (often seen written as BS) being one of them. These cells are all the same width with multiple height, length & weight specifications to enable a perfect fit for a range of applications.