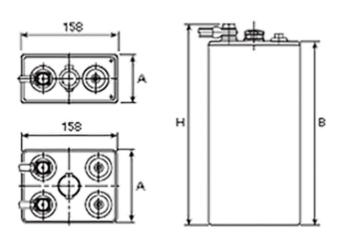

## **Additional information**

| Brand              | Pegasus                                                                                                                                                                                                                            |
|--------------------|------------------------------------------------------------------------------------------------------------------------------------------------------------------------------------------------------------------------------------|
| Range              | British Standard – Wet<br>Vented 2 Volt Cell                                                                                                                                                                                       |
| Volts              | 2                                                                                                                                                                                                                                  |
| Number of plates   | 11                                                                                                                                                                                                                                 |
| Cap [C5 Ah]        | 946                                                                                                                                                                                                                                |
| Weight             | 50.4 kg                                                                                                                                                                                                                            |
| Length             | 189 mm                                                                                                                                                                                                                             |
| Width              | 158 mm                                                                                                                                                                                                                             |
| Height             | 575 mm                                                                                                                                                                                                                             |
| Terminal Type      | FM10                                                                                                                                                                                                                               |
| Technology         | WET – tubular plate                                                                                                                                                                                                                |
| Guarantee/Warranty | BSH Vented British<br>Standard (BS) and DIN<br>Batteries (1500 cycles,<br>4 years, 3+1) We will<br>replace or repair any<br>cell that due to a<br>manufacturing defect<br>fails to give 80% of the<br>rated capacity shown in<br>0 |