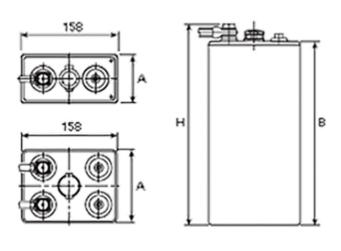

## **Additional information**

| Brand              | Pegasus                                                                                                                                                                                                                            |
|--------------------|------------------------------------------------------------------------------------------------------------------------------------------------------------------------------------------------------------------------------------|
| Range              | British Standard – Wet<br>Vented 2 Volt Cell                                                                                                                                                                                       |
| Volts              | 2                                                                                                                                                                                                                                  |
| Number of plates   | 12                                                                                                                                                                                                                                 |
| Cap [C5 Ah]        | 1032                                                                                                                                                                                                                               |
| Weight             | 54.6 kg                                                                                                                                                                                                                            |
| Length             | 205 mm                                                                                                                                                                                                                             |
| Width              | 158 mm                                                                                                                                                                                                                             |
| Height             | 575 mm                                                                                                                                                                                                                             |
| Terminal Type      | FM10                                                                                                                                                                                                                               |
| Technology         | WET – tubular plate                                                                                                                                                                                                                |
| Guarantee/Warranty | BSH Vented British<br>Standard (BS) and DIN<br>Batteries (1500 cycles,<br>4 years, 3+1) We will<br>replace or repair any<br>cell that due to a<br>manufacturing defect<br>fails to give 80% of the<br>rated capacity shown in<br>0 |