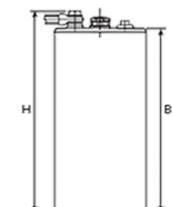

## **Additional information**

| Brand              | Pegasus                                                                                                                                                                                                                            |
|--------------------|------------------------------------------------------------------------------------------------------------------------------------------------------------------------------------------------------------------------------------|
| Range              | British Standard – Wet<br>Vented 2 Volt Cell                                                                                                                                                                                       |
| Volts              | 2                                                                                                                                                                                                                                  |
| Number of plates   | 12                                                                                                                                                                                                                                 |
| Cap [C5 Ah]        | 1296                                                                                                                                                                                                                               |
| Weight             | 59.5 kg                                                                                                                                                                                                                            |
| Length             | 205 mm                                                                                                                                                                                                                             |
| Width              | 158 mm                                                                                                                                                                                                                             |
| Height             | 685 mm                                                                                                                                                                                                                             |
| Terminal Type      | FM10                                                                                                                                                                                                                               |
| Technology         | WET – tubular plate                                                                                                                                                                                                                |
| Guarantee/Warranty | BSH Vented British<br>Standard (BS) and DIN<br>Batteries (1500 cycles,<br>4 years, 3+1) We will<br>replace or repair any<br>cell that due to a<br>manufacturing defect<br>fails to give 80% of the<br>rated capacity shown in<br>o |