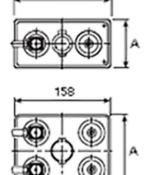

## **Additional information**

| Brand              | Pegasus                                                                                                                                                                                                                            |
|--------------------|------------------------------------------------------------------------------------------------------------------------------------------------------------------------------------------------------------------------------------|
| Range              | British Standard – Wet<br>Vented 2 Volt Cell                                                                                                                                                                                       |
| Volts              | 2                                                                                                                                                                                                                                  |
| Number of plates   | 12                                                                                                                                                                                                                                 |
| Cap [C5 Ah]        | 1296                                                                                                                                                                                                                               |
| Weight             | 59.5 kg                                                                                                                                                                                                                            |
| Length             | 205 mm                                                                                                                                                                                                                             |
| Width              | 158 mm                                                                                                                                                                                                                             |
| Height             | 685 mm                                                                                                                                                                                                                             |
| Terminal Type      | FM10                                                                                                                                                                                                                               |
| Technology         | WET – tubular plate                                                                                                                                                                                                                |
| Guarantee/Warranty | BSH Vented British<br>Standard (BS) and DIN<br>Batteries (1500 cycles,<br>4 years, 3+1) We will<br>replace or repair any<br>cell that due to a<br>manufacturing defect<br>fails to give 80% of the<br>rated capacity shown in<br>o |

158