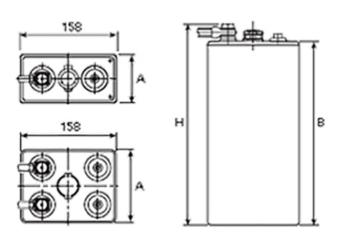

## **Additional information**

| Brand              | Pegasus                                                                                                                                                                                                                            |
|--------------------|------------------------------------------------------------------------------------------------------------------------------------------------------------------------------------------------------------------------------------|
| Range              | British Standard – Wet<br>Vented 2 Volt Cell                                                                                                                                                                                       |
| Volts              | 2                                                                                                                                                                                                                                  |
| Number of plates   | 12                                                                                                                                                                                                                                 |
| Cap [C5 Ah]        | 396                                                                                                                                                                                                                                |
| Weight             | 24.2 kg                                                                                                                                                                                                                            |
| Length             | 205 mm                                                                                                                                                                                                                             |
| Width              | 158 mm                                                                                                                                                                                                                             |
| Height             | 260 mm                                                                                                                                                                                                                             |
| Terminal Type      | FM10                                                                                                                                                                                                                               |
| Technology         | WET – tubular plate                                                                                                                                                                                                                |
| Guarantee/Warranty | BSH Vented British<br>Standard (BS) and DIN<br>Batteries (1500 cycles,<br>4 years, 3+1) We will<br>replace or repair any<br>cell that due to a<br>manufacturing defect<br>fails to give 80% of the<br>rated capacity shown in<br>o |