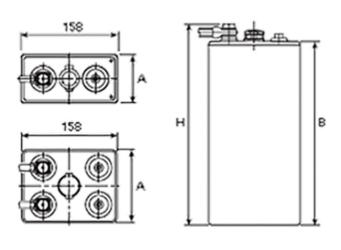

## **Additional information**

| Brand              | Pegasus                                                                                                                                                                                                                            |
|--------------------|------------------------------------------------------------------------------------------------------------------------------------------------------------------------------------------------------------------------------------|
| Range              | British Standard – Wet<br>Vented 2 Volt Cell                                                                                                                                                                                       |
| Volts              | 2                                                                                                                                                                                                                                  |
| Number of plates   | 12                                                                                                                                                                                                                                 |
| Cap [C5 Ah]        | 504                                                                                                                                                                                                                                |
| Weight             | 30.2 kg                                                                                                                                                                                                                            |
| Length             | 205 mm                                                                                                                                                                                                                             |
| Width              | 158 mm                                                                                                                                                                                                                             |
| Height             | 315 mm                                                                                                                                                                                                                             |
| Terminal Type      | FM10                                                                                                                                                                                                                               |
| Technology         | WET – tubular plate                                                                                                                                                                                                                |
| Guarantee/Warranty | BSH Vented British<br>Standard (BS) and DIN<br>Batteries (1500 cycles,<br>4 years, 3+1) We will<br>replace or repair any<br>cell that due to a<br>manufacturing defect<br>fails to give 80% of the<br>rated capacity shown in<br>0 |