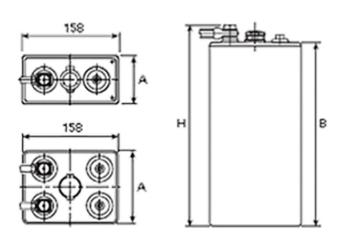

## **Additional information**

| Brand              | Pegasus                                                                                                                                                                                                 |
|--------------------|---------------------------------------------------------------------------------------------------------------------------------------------------------------------------------------------------------|
| Range              | British Standard – Wet<br>Vented 2 Volt Cell                                                                                                                                                            |
| Volts              | 2                                                                                                                                                                                                       |
| Number of plates   | 12                                                                                                                                                                                                      |
| Cap [C5 Ah]        | 660                                                                                                                                                                                                     |
| Weight             | 40.3 kg                                                                                                                                                                                                 |
| Length             | 205 mm                                                                                                                                                                                                  |
| Width              | 158 mm                                                                                                                                                                                                  |
| Height             | 402 mm                                                                                                                                                                                                  |
| Terminal Type      | FM10                                                                                                                                                                                                    |
| Technology         | WET – tubular plate                                                                                                                                                                                     |
| Guarantee/Warranty | BSH Vented British Standard (BS) and DIN Batteries (1500 cycles, 4 years, 3+1) We will replace or repair any cell that due to a manufacturing defect fails to give 80% of the rated capacity shown in o |