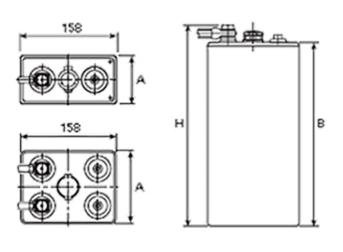

## **Additional information**

| Brand              | Pegasus                                                                                                                                                                                                                            |
|--------------------|------------------------------------------------------------------------------------------------------------------------------------------------------------------------------------------------------------------------------------|
| Range              | British Standard – Wet<br>Vented 2 Volt Cell                                                                                                                                                                                       |
| Volts              | 2                                                                                                                                                                                                                                  |
| Number of plates   | 12                                                                                                                                                                                                                                 |
| Cap [C5 Ah]        | 900                                                                                                                                                                                                                                |
| Weight             | 49.7 kg                                                                                                                                                                                                                            |
| Length             | 205 mm                                                                                                                                                                                                                             |
| Width              | 158 mm                                                                                                                                                                                                                             |
| Height             | 515 mm                                                                                                                                                                                                                             |
| Terminal Type      | FM10                                                                                                                                                                                                                               |
| Technology         | WET – tubular plate                                                                                                                                                                                                                |
| Guarantee/Warranty | BSH Vented British<br>Standard (BS) and DIN<br>Batteries (1500 cycles,<br>4 years, 3+1) We will<br>replace or repair any<br>cell that due to a<br>manufacturing defect<br>fails to give 80% of the<br>rated capacity shown in<br>0 |