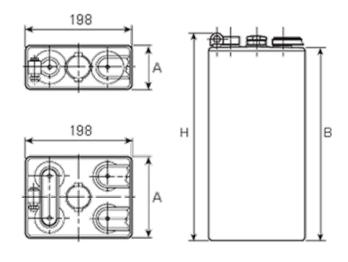

## **Additional information**

| Brand              | Pegasus                                                                                                                                                                                                 |
|--------------------|---------------------------------------------------------------------------------------------------------------------------------------------------------------------------------------------------------|
| Range              | DIN Standard – Wet<br>Vented 2 Volt Cell                                                                                                                                                                |
| Volts              | 2                                                                                                                                                                                                       |
| Number of plates   | 12                                                                                                                                                                                                      |
| Cap [C5 Ah]        | 1080                                                                                                                                                                                                    |
| Weight             | 62.3 kg                                                                                                                                                                                                 |
| Length             | 227 mm                                                                                                                                                                                                  |
| Width              | 198 mm                                                                                                                                                                                                  |
| Height             | 465 mm                                                                                                                                                                                                  |
| Terminal Type      | FM10                                                                                                                                                                                                    |
| Technology         | WET – tubular plate                                                                                                                                                                                     |
| Guarantee/Warranty | BSH Vented British Standard (BS) and DIN Batteries (1500 cycles, 4 years, 3+1) We will replace or repair any cell that due to a manufacturing defect fails to give 80% of the rated capacity shown in o |

## **DIN Standard 2 Volt Cells**

All our traction battery cells come in 3 formats, DIN Standard being one of them. These cells are all the same width with multiple height, length & weight specifications to enable a perfect fit for a range of applications.