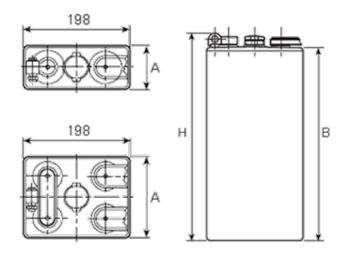

## **Additional information**

| Brand              | Pegasus                                                                                                                                                                                                                            |
|--------------------|------------------------------------------------------------------------------------------------------------------------------------------------------------------------------------------------------------------------------------|
| Range              | DIN Standard – Wet<br>Vented 2 Volt Cell                                                                                                                                                                                           |
| Volts              | 2                                                                                                                                                                                                                                  |
| Number of plates   | 12                                                                                                                                                                                                                                 |
| Cap [C5 Ah]        | 1260                                                                                                                                                                                                                               |
| Weight             | 71.5 kg                                                                                                                                                                                                                            |
| Length             | 227 mm                                                                                                                                                                                                                             |
| Width              | 198 mm                                                                                                                                                                                                                             |
| Height             | 510 mm                                                                                                                                                                                                                             |
| Terminal Type      | FM10                                                                                                                                                                                                                               |
| Technology         | WET – tubular plate                                                                                                                                                                                                                |
| Guarantee/Warranty | BSH Vented British<br>Standard (BS) and DIN<br>Batteries (1500 cycles,<br>4 years, 3+1) We will<br>replace or repair any<br>cell that due to a<br>manufacturing defect<br>fails to give 80% of the<br>rated capacity shown in<br>o |

## **DIN Standard 2 Volt Cells**

All our traction battery cells come in 3 formats, DIN Standard being one of them. These cells are all the same width with multiple height, length & weight specifications to enable a perfect fit for a range of applications.