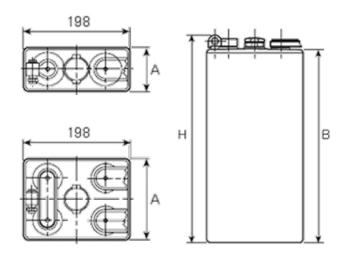

## **Additional information**

| Brand              | Pegasus                                                                                                                                                                                                                            |
|--------------------|------------------------------------------------------------------------------------------------------------------------------------------------------------------------------------------------------------------------------------|
| Range              | DIN Standard – Wet<br>Vented 2 Volt Cell                                                                                                                                                                                           |
| Volts              | 2                                                                                                                                                                                                                                  |
| Number of plates   | 12                                                                                                                                                                                                                                 |
| Cap [C5 Ah]        | 1380                                                                                                                                                                                                                               |
| Weight             | 75.3 kg                                                                                                                                                                                                                            |
| Length             | 227 mm                                                                                                                                                                                                                             |
| Width              | 198 mm                                                                                                                                                                                                                             |
| Height             | 530 mm                                                                                                                                                                                                                             |
| Terminal Type      | FM10                                                                                                                                                                                                                               |
| Technology         | WET – tubular plate                                                                                                                                                                                                                |
| Guarantee/Warranty | BSH Vented British<br>Standard (BS) and DIN<br>Batteries (1500 cycles,<br>4 years, 3+1) We will<br>replace or repair any<br>cell that due to a<br>manufacturing defect<br>fails to give 80% of the<br>rated capacity shown in<br>o |