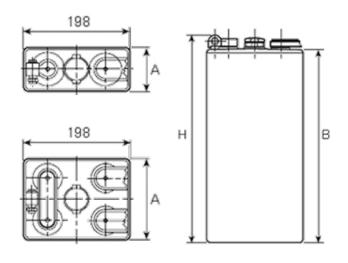

## **Additional information**

|                    | •••••                                                                                                                                                                                                                              |
|--------------------|------------------------------------------------------------------------------------------------------------------------------------------------------------------------------------------------------------------------------------|
| Brand              | Pegasus                                                                                                                                                                                                                            |
| Range              | DIN Standard – Wet<br>Vented 2 Volt Cell                                                                                                                                                                                           |
| Volts              | 2                                                                                                                                                                                                                                  |
| Number of plates   | 12                                                                                                                                                                                                                                 |
| Cap [C5 Ah]        | 1500                                                                                                                                                                                                                               |
| Weight             | 82 kg                                                                                                                                                                                                                              |
| Length             | 227 mm                                                                                                                                                                                                                             |
| Width              | 198 mm                                                                                                                                                                                                                             |
| Height             | 575 mm                                                                                                                                                                                                                             |
| Terminal Type      | FM10                                                                                                                                                                                                                               |
| Technology         | WET – tubular plate                                                                                                                                                                                                                |
| Guarantee/Warranty | BSH Vented British<br>Standard (BS) and DIN<br>Batteries (1500 cycles,<br>4 years, 3+1) We will<br>replace or repair any<br>cell that due to a<br>manufacturing defect<br>fails to give 80% of the<br>rated capacity shown in<br>o |