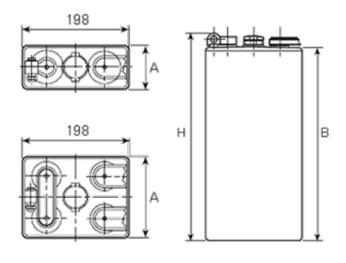

## **Additional information**

| Brand              | Pegasus                                                                                                                                                                                                                            |
|--------------------|------------------------------------------------------------------------------------------------------------------------------------------------------------------------------------------------------------------------------------|
| Range              | DIN Standard – Wet<br>Vented 2 Volt Cell                                                                                                                                                                                           |
| Volts              | 2                                                                                                                                                                                                                                  |
| Number of plates   | 12                                                                                                                                                                                                                                 |
| Cap [C5 Ah]        | 1680                                                                                                                                                                                                                               |
| Weight             | 90.6 kg                                                                                                                                                                                                                            |
| Length             | 227 mm                                                                                                                                                                                                                             |
| Width              | 198 mm                                                                                                                                                                                                                             |
| Height             | 690 mm                                                                                                                                                                                                                             |
| Terminal Type      | FM10                                                                                                                                                                                                                               |
| Technology         | WET – tubular plate                                                                                                                                                                                                                |
| Guarantee/Warranty | BSH Vented British<br>Standard (BS) and DIN<br>Batteries (1500 cycles,<br>4 years, 3+1) We will<br>replace or repair any<br>cell that due to a<br>manufacturing defect<br>fails to give 80% of the<br>rated capacity shown in<br>0 |

## **DIN Standard 2 Volt Cells**

All our traction battery cells come in 3 formats, DIN Standard being one of them. These cells are all the same width with multiple height, length & weight specifications to enable a perfect fit for a range of applications.