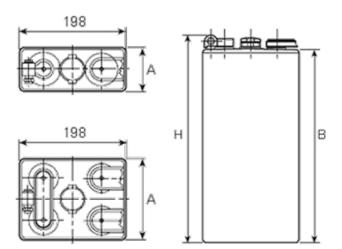

## **Additional information**

| Brand              | Pegasus                                                                                                                                                                                                                            |
|--------------------|------------------------------------------------------------------------------------------------------------------------------------------------------------------------------------------------------------------------------------|
| Range              | DIN Standard – Wet<br>Vented 2 Volt Cell                                                                                                                                                                                           |
| Volts              | 2                                                                                                                                                                                                                                  |
| Number of plates   | 12                                                                                                                                                                                                                                 |
| Cap [C5 Ah]        | 1860                                                                                                                                                                                                                               |
| Weight             | 98.7 kg                                                                                                                                                                                                                            |
| Length             | 227 mm                                                                                                                                                                                                                             |
| Width              | 198 mm                                                                                                                                                                                                                             |
| Height             | 710 mm                                                                                                                                                                                                                             |
| Terminal Type      | FM10                                                                                                                                                                                                                               |
| Technology         | WET – tubular plate                                                                                                                                                                                                                |
| Guarantee/Warranty | BSH Vented British<br>Standard (BS) and DIN<br>Batteries (1500 cycles,<br>4 years, 3+1) We will<br>replace or repair any<br>cell that due to a<br>manufacturing defect<br>fails to give 80% of the<br>rated capacity shown in<br>o |

## **DIN Standard 2 Volt Cells**

All our traction battery cells come in 3 formats, DIN Standard being one of them. These cells are all the same width with multiple height, length & weight specifications to enable a perfect fit for a range of applications.