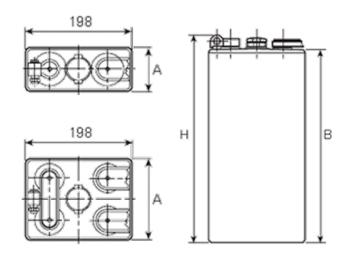

## **Additional information**

| Brand              | Pegasus                                                                                                                                                                                                                            |
|--------------------|------------------------------------------------------------------------------------------------------------------------------------------------------------------------------------------------------------------------------------|
| Range              | DIN Standard – Wet<br>Vented 2 Volt Cell                                                                                                                                                                                           |
| Volts              | 2                                                                                                                                                                                                                                  |
| Number of plates   | 12                                                                                                                                                                                                                                 |
| Cap [C5 Ah]        | 600                                                                                                                                                                                                                                |
| Weight             | 36.1 kg                                                                                                                                                                                                                            |
| Length             | 227 mm                                                                                                                                                                                                                             |
| Width              | 198 mm                                                                                                                                                                                                                             |
| Height             | 275 mm                                                                                                                                                                                                                             |
| Terminal Type      | FM10                                                                                                                                                                                                                               |
| Technology         | WET – tubular plate                                                                                                                                                                                                                |
| Guarantee/Warranty | BSH Vented British<br>Standard (BS) and DIN<br>Batteries (1500 cycles,<br>4 years, 3+1) We will<br>replace or repair any<br>cell that due to a<br>manufacturing defect<br>fails to give 80% of the<br>rated capacity shown in<br>o |