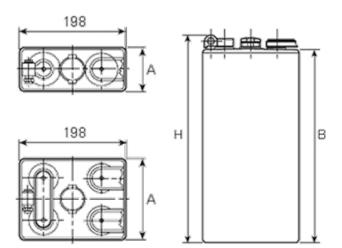

## **Additional information**

| Brand              | Pegasus                                                                                                                                                                                                                            |
|--------------------|------------------------------------------------------------------------------------------------------------------------------------------------------------------------------------------------------------------------------------|
| Range              | DIN Standard – Wet<br>Vented 2 Volt Cell                                                                                                                                                                                           |
| Volts              | 2                                                                                                                                                                                                                                  |
| Number of plates   | 12                                                                                                                                                                                                                                 |
| Cap [C5 Ah]        | 660                                                                                                                                                                                                                                |
| Weight             | 40.8 kg                                                                                                                                                                                                                            |
| Length             | 227 mm                                                                                                                                                                                                                             |
| Width              | 198 mm                                                                                                                                                                                                                             |
| Height             | 315 mm                                                                                                                                                                                                                             |
| Terminal Type      | FM20                                                                                                                                                                                                                               |
| Technology         | WET – tubular plate                                                                                                                                                                                                                |
| Guarantee/Warranty | BSH Vented British<br>Standard (BS) and DIN<br>Batteries (1500 cycles,<br>4 years, 3+1) We will<br>replace or repair any<br>cell that due to a<br>manufacturing defect<br>fails to give 80% of the<br>rated capacity shown in<br>o |

## **DIN Standard 2 Volt Cells**

All our traction battery cells come in 3 formats, DIN Standard being one of them. These cells are all the same width with multiple height, length & weight specifications to enable a perfect fit for a range of applications.