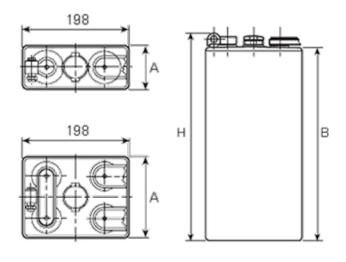

## **Additional information**

| Brand              | Pegasus                                                                                                                                                                                                                            |
|--------------------|------------------------------------------------------------------------------------------------------------------------------------------------------------------------------------------------------------------------------------|
| Range              | DIN Standard – Wet<br>Vented 2 Volt Cell                                                                                                                                                                                           |
| Volts              | 2                                                                                                                                                                                                                                  |
| Number of plates   | 12                                                                                                                                                                                                                                 |
| Cap [C5 Ah]        | 840                                                                                                                                                                                                                                |
| Weight             | 49.3 kg                                                                                                                                                                                                                            |
| Length             | 227 mm                                                                                                                                                                                                                             |
| Width              | 198 mm                                                                                                                                                                                                                             |
| Height             | 365 mm                                                                                                                                                                                                                             |
| Terminal Type      | FM10                                                                                                                                                                                                                               |
| Technology         | WET – tubular plate                                                                                                                                                                                                                |
| Guarantee/Warranty | BSH Vented British<br>Standard (BS) and DIN<br>Batteries (1500 cycles,<br>4 years, 3+1) We will<br>replace or repair any<br>cell that due to a<br>manufacturing defect<br>fails to give 80% of the<br>rated capacity shown in<br>o |