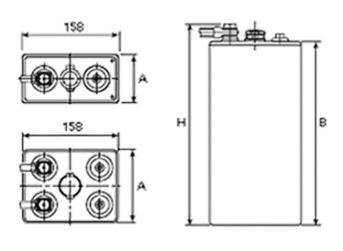

## **Additional information**

| Brand              | Pegasus                                                                                                                                                                                                                            |
|--------------------|------------------------------------------------------------------------------------------------------------------------------------------------------------------------------------------------------------------------------------|
| Range              | British Standard – Wet<br>Vented 2 Volt Cell                                                                                                                                                                                       |
| Volts              | 2                                                                                                                                                                                                                                  |
| Number of plates   | 2                                                                                                                                                                                                                                  |
| Cap [C5 Ah]        | 100                                                                                                                                                                                                                                |
| Weight             | 6.9 kg                                                                                                                                                                                                                             |
| Length             | 45 mm                                                                                                                                                                                                                              |
| Width              | 158 mm                                                                                                                                                                                                                             |
| Height             | 355 mm                                                                                                                                                                                                                             |
| Terminal Type      | FM10                                                                                                                                                                                                                               |
| Technology         | WET – tubular plate                                                                                                                                                                                                                |
| Guarantee/Warranty | BSH Vented British<br>Standard (BS) and DIN<br>Batteries (1500 cycles,<br>4 years, 3+1) We will<br>replace or repair any<br>cell that due to a<br>manufacturing defect<br>fails to give 80% of the<br>rated capacity shown in<br>0 |