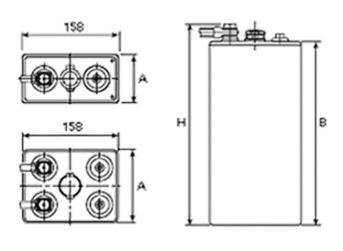

## **Additional information**

|                    | •••••                                                                                                                                                                                                                              |
|--------------------|------------------------------------------------------------------------------------------------------------------------------------------------------------------------------------------------------------------------------------|
| Brand              | Pegasus                                                                                                                                                                                                                            |
| Range              | British Standard – Wet<br>Vented 2 Volt Cell                                                                                                                                                                                       |
| Volts              | 2                                                                                                                                                                                                                                  |
| Number of plates   | 2                                                                                                                                                                                                                                  |
| Cap [C5 Ah]        | 130                                                                                                                                                                                                                                |
| Weight             | 8.5 kg                                                                                                                                                                                                                             |
| Length             | 45 mm                                                                                                                                                                                                                              |
| Width              | 158 mm                                                                                                                                                                                                                             |
| Height             | 455 mm                                                                                                                                                                                                                             |
| Terminal Type      | FM10                                                                                                                                                                                                                               |
| Technology         | WET – tubular plate                                                                                                                                                                                                                |
| Guarantee/Warranty | BSH Vented British<br>Standard (BS) and DIN<br>Batteries (1500 cycles,<br>4 years, 3+1) We will<br>replace or repair any<br>cell that due to a<br>manufacturing defect<br>fails to give 80% of the<br>rated capacity shown in<br>0 |