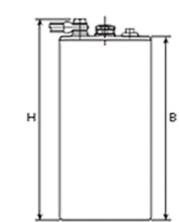

## **Additional information**

| Brand              | Pegasus                                                                                                                                                                                                                            |
|--------------------|------------------------------------------------------------------------------------------------------------------------------------------------------------------------------------------------------------------------------------|
| Range              | British Standard – Wet<br>Vented 2 Volt Cell                                                                                                                                                                                       |
| Volts              | 2                                                                                                                                                                                                                                  |
| Number of plates   | 2                                                                                                                                                                                                                                  |
| Cap [C5 Ah]        | 150                                                                                                                                                                                                                                |
| Weight             | 10.3 kg                                                                                                                                                                                                                            |
| Length             | 45 mm                                                                                                                                                                                                                              |
| Width              | 158 mm                                                                                                                                                                                                                             |
| Height             | 515 mm                                                                                                                                                                                                                             |
| Terminal Type      | FM10                                                                                                                                                                                                                               |
| Technology         | WET – tubular plate                                                                                                                                                                                                                |
| Guarantee/Warranty | BSH Vented British<br>Standard (BS) and DIN<br>Batteries (1500 cycles,<br>4 years, 3+1) We will<br>replace or repair any<br>cell that due to a<br>manufacturing defect<br>fails to give 80% of the<br>rated capacity shown in<br>o |