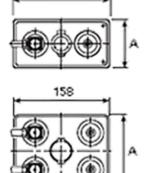

## **Additional information**

| Brand              | Pegasus                                                                                                                                                                                                                            |
|--------------------|------------------------------------------------------------------------------------------------------------------------------------------------------------------------------------------------------------------------------------|
| Range              | British Standard – Wet<br>Vented 2 Volt Cell                                                                                                                                                                                       |
| Volts              | 2                                                                                                                                                                                                                                  |
| Number of plates   | 2                                                                                                                                                                                                                                  |
| Cap [C5 Ah]        | 172                                                                                                                                                                                                                                |
| Weight             | 11.7 kg                                                                                                                                                                                                                            |
| Length             | 45 mm                                                                                                                                                                                                                              |
| Width              | 158 mm                                                                                                                                                                                                                             |
| Height             | 575 mm                                                                                                                                                                                                                             |
| Terminal Type      | FM10                                                                                                                                                                                                                               |
| Technology         | WET – tubular plate                                                                                                                                                                                                                |
| Guarantee/Warranty | BSH Vented British<br>Standard (BS) and DIN<br>Batteries (1500 cycles,<br>4 years, 3+1) We will<br>replace or repair any<br>cell that due to a<br>manufacturing defect<br>fails to give 80% of the<br>rated capacity shown in<br>o |

158

## **British Standard 2 Volt Cells**

All our traction battery cells come in 3 formats, British Standard (often seen written as BS) being one of them. These cells are all the same width with multiple height, length & weight specifications to enable a perfect fit for a range of applications.