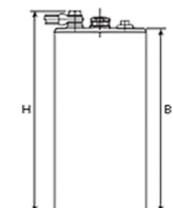

## **Additional information**

| Brand              | Pegasus                                                                                                                                                                                                                            |
|--------------------|------------------------------------------------------------------------------------------------------------------------------------------------------------------------------------------------------------------------------------|
| Range              | British Standard – Wet<br>Vented 2 Volt Cell                                                                                                                                                                                       |
| Volts              | 2                                                                                                                                                                                                                                  |
| Number of plates   | 2                                                                                                                                                                                                                                  |
| Cap [C5 Ah]        | 172                                                                                                                                                                                                                                |
| Weight             | 11.7 kg                                                                                                                                                                                                                            |
| Length             | 45 mm                                                                                                                                                                                                                              |
| Width              | 158 mm                                                                                                                                                                                                                             |
| Height             | 575 mm                                                                                                                                                                                                                             |
| Terminal Type      | FM10                                                                                                                                                                                                                               |
| Technology         | WET – tubular plate                                                                                                                                                                                                                |
| Guarantee/Warranty | BSH Vented British<br>Standard (BS) and DIN<br>Batteries (1500 cycles,<br>4 years, 3+1) We will<br>replace or repair any<br>cell that due to a<br>manufacturing defect<br>fails to give 80% of the<br>rated capacity shown in<br>o |

## **British Standard 2 Volt Cells**

All our traction battery cells come in 3 formats, British Standard (often seen written as BS) being one of them. These cells are all the same width with multiple height, length & weight specifications to enable a perfect fit for a range of applications.