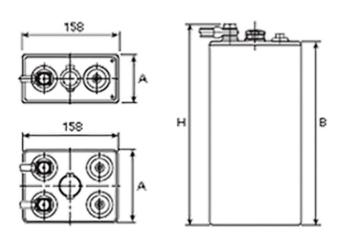

## **Additional information**

| Brand              | Pegasus                                                                                                                                                                                                                            |
|--------------------|------------------------------------------------------------------------------------------------------------------------------------------------------------------------------------------------------------------------------------|
| Range              | British Standard – Wet<br>Vented 2 Volt Cell                                                                                                                                                                                       |
| Volts              | 2                                                                                                                                                                                                                                  |
| Number of plates   | 2                                                                                                                                                                                                                                  |
| Cap [C5 Ah]        | 200                                                                                                                                                                                                                                |
| Weight             | 13.1 kg                                                                                                                                                                                                                            |
| Length             | 45 mm                                                                                                                                                                                                                              |
| Width              | 158 mm                                                                                                                                                                                                                             |
| Height             | 615 mm                                                                                                                                                                                                                             |
| Terminal Type      | FM10                                                                                                                                                                                                                               |
| Technology         | WET – tubular plate                                                                                                                                                                                                                |
| Guarantee/Warranty | BSH Vented British<br>Standard (BS) and DIN<br>Batteries (1500 cycles,<br>4 years, 3+1) We will<br>replace or repair any<br>cell that due to a<br>manufacturing defect<br>fails to give 80% of the<br>rated capacity shown in<br>o |

## **British Standard 2 Volt Cells**

All our traction battery cells come in 3 formats, British Standard (often seen written as BS) being one of them. These cells are all the same width with multiple height, length & weight specifications to enable a perfect fit for a range of applications.