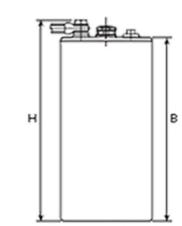

## **Additional information**

| Brand              | Pegasus                                                                                                                                                                                                                            |
|--------------------|------------------------------------------------------------------------------------------------------------------------------------------------------------------------------------------------------------------------------------|
| Range              | British Standard – Wet<br>Vented 2 Volt Cell                                                                                                                                                                                       |
| Volts              | 2                                                                                                                                                                                                                                  |
| Number of plates   | 2                                                                                                                                                                                                                                  |
| Cap [C5 Ah]        | 216                                                                                                                                                                                                                                |
| Weight             | 13.1 kg                                                                                                                                                                                                                            |
| Length             | 45 mm                                                                                                                                                                                                                              |
| Width              | 158 mm                                                                                                                                                                                                                             |
| Height             | 685 mm                                                                                                                                                                                                                             |
| Terminal Type      | FM10                                                                                                                                                                                                                               |
| Technology         | WET – tubular plate                                                                                                                                                                                                                |
| Guarantee/Warranty | BSH Vented British<br>Standard (BS) and DIN<br>Batteries (1500 cycles,<br>4 years, 3+1) We will<br>replace or repair any<br>cell that due to a<br>manufacturing defect<br>fails to give 80% of the<br>rated capacity shown in<br>o |