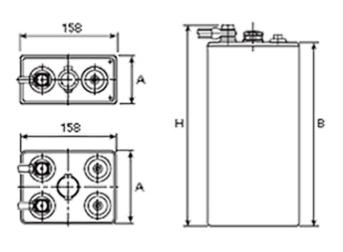

## **Additional information**

| Brand              | Pegasus                                                                                                                                                                                                                            |
|--------------------|------------------------------------------------------------------------------------------------------------------------------------------------------------------------------------------------------------------------------------|
| Range              | British Standard – Wet<br>Vented 2 Volt Cell                                                                                                                                                                                       |
| Volts              | 2                                                                                                                                                                                                                                  |
| Number of plates   | 2                                                                                                                                                                                                                                  |
| Cap [C5 Ah]        | 57                                                                                                                                                                                                                                 |
| Weight             | 4.6 kg                                                                                                                                                                                                                             |
| Length             | 45 mm                                                                                                                                                                                                                              |
| Width              | 158 mm                                                                                                                                                                                                                             |
| Height             | 240 mm                                                                                                                                                                                                                             |
| Terminal Type      | FM10                                                                                                                                                                                                                               |
| Technology         | WET – tubular plate                                                                                                                                                                                                                |
| Guarantee/Warranty | BSH Vented British<br>Standard (BS) and DIN<br>Batteries (1500 cycles,<br>4 years, 3+1) We will<br>replace or repair any<br>cell that due to a<br>manufacturing defect<br>fails to give 80% of the<br>rated capacity shown in<br>0 |