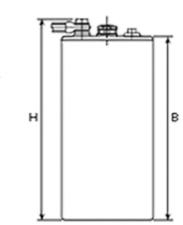

## Additional information

| Brand              | Pegasus                                                                                                                                                                                                                            |
|--------------------|------------------------------------------------------------------------------------------------------------------------------------------------------------------------------------------------------------------------------------|
| Range              | British Standard – Wet<br>Vented 2 Volt Cell                                                                                                                                                                                       |
| Volts              | 2                                                                                                                                                                                                                                  |
| Number of plates   | 2                                                                                                                                                                                                                                  |
| Cap [C5 Ah]        | 84                                                                                                                                                                                                                                 |
| Weight             | 5.6 kg                                                                                                                                                                                                                             |
| Length             | 45 mm                                                                                                                                                                                                                              |
| Width              | 158 mm                                                                                                                                                                                                                             |
| Height             | 315 mm                                                                                                                                                                                                                             |
| Terminal Type      | FM10                                                                                                                                                                                                                               |
| Technology         | WET – tubular plate                                                                                                                                                                                                                |
| Guarantee/Warranty | BSH Vented British<br>Standard (BS) and DIN<br>Batteries (1500 cycles,<br>4 years, 3+1) We will<br>replace or repair any<br>cell that due to a<br>manufacturing defect<br>fails to give 80% of the<br>rated capacity shown in<br>o |

## **British Standard 2 Volt Cells**

All our traction battery cells come in 3 formats, British Standard (often seen written as BS) being one of them. These cells are all the same width with multiple height, length & weight specifications to enable a perfect fit for a range of applications.