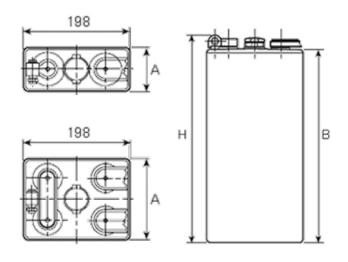

## **Additional information**

| Brand              | Pegasus                                                                                                                                                                                                 |
|--------------------|---------------------------------------------------------------------------------------------------------------------------------------------------------------------------------------------------------|
| _                  | DIN Standard – Wet                                                                                                                                                                                      |
| Range              | Vented 2 Volt Cell                                                                                                                                                                                      |
| Volts              | 2                                                                                                                                                                                                       |
| Number of plates   | 2                                                                                                                                                                                                       |
| Cap [C5 Ah]        | 100                                                                                                                                                                                                     |
| Weight             | 6.9 kg                                                                                                                                                                                                  |
| Length             | 47 mm                                                                                                                                                                                                   |
| Width              | 198 mm                                                                                                                                                                                                  |
| Height             | 275 mm                                                                                                                                                                                                  |
| Terminal Type      | FM10                                                                                                                                                                                                    |
| Technology         | WET – tubular plate                                                                                                                                                                                     |
| Guarantee/Warranty | BSH Vented British Standard (BS) and DIN Batteries (1500 cycles, 4 years, 3+1) We will replace or repair any cell that due to a manufacturing defect fails to give 80% of the rated capacity shown in o |

## **DIN Standard 2 Volt Cells**

All our traction battery cells come in 3 formats, DIN Standard being one of them. These cells are all the same width with multiple height, length & weight specifications to enable a perfect fit for a range of applications.