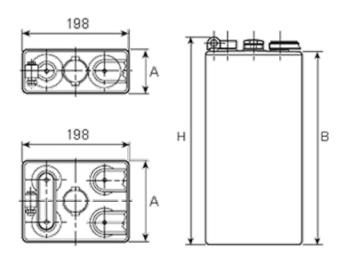

## **Additional information**

| Brand              | Pegasus                                                                                                                                                                                                                            |
|--------------------|------------------------------------------------------------------------------------------------------------------------------------------------------------------------------------------------------------------------------------|
| Range              | DIN Standard – Wet<br>Vented 2 Volt Cell                                                                                                                                                                                           |
| Volts              | 2                                                                                                                                                                                                                                  |
| Number of plates   | 2                                                                                                                                                                                                                                  |
| Cap [C5 Ah]        | 110                                                                                                                                                                                                                                |
| Weight             | 7.8 kg                                                                                                                                                                                                                             |
| Length             | 47 mm                                                                                                                                                                                                                              |
| Width              | 198 mm                                                                                                                                                                                                                             |
| Height             | 315 mm                                                                                                                                                                                                                             |
| Terminal Type      | FM11                                                                                                                                                                                                                               |
| Technology         | WET – tubular plate                                                                                                                                                                                                                |
| Guarantee/Warranty | BSH Vented British<br>Standard (BS) and DIN<br>Batteries (1500 cycles,<br>4 years, 3+1) We will<br>replace or repair any<br>cell that due to a<br>manufacturing defect<br>fails to give 80% of the<br>rated capacity shown in<br>o |