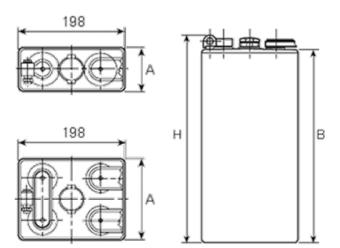

## **Additional information**

| Brand              | Pegasus                                                                                                                                                                                                                            |
|--------------------|------------------------------------------------------------------------------------------------------------------------------------------------------------------------------------------------------------------------------------|
| Range              | DIN Standard – Wet<br>Vented 2 Volt Cell                                                                                                                                                                                           |
| Volts              | 2                                                                                                                                                                                                                                  |
| Number of plates   | 2                                                                                                                                                                                                                                  |
| Cap [C5 Ah]        | 120                                                                                                                                                                                                                                |
| Weight             | 8.6 kg                                                                                                                                                                                                                             |
| Length             | 47 mm                                                                                                                                                                                                                              |
| Width              | 198 mm                                                                                                                                                                                                                             |
| Height             | 335 mm                                                                                                                                                                                                                             |
| Terminal Type      | FM10                                                                                                                                                                                                                               |
| Technology         | WET – tubular plate                                                                                                                                                                                                                |
| Guarantee/Warranty | BSH Vented British<br>Standard (BS) and DIN<br>Batteries (1500 cycles,<br>4 years, 3+1) We will<br>replace or repair any<br>cell that due to a<br>manufacturing defect<br>fails to give 80% of the<br>rated capacity shown in<br>o |

## **DIN Standard 2 Volt Cells**

All our traction battery cells come in 3 formats, DIN Standard being one of them. These cells are all the same width with multiple height, length & weight specifications to enable a perfect fit for a range of applications.