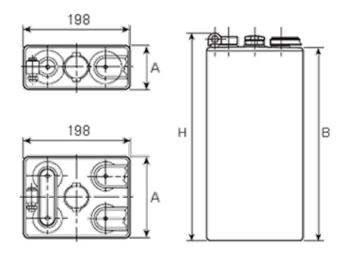

## **Additional information**

| Brand              | Pegasus                                                                                                                                                                                                                            |
|--------------------|------------------------------------------------------------------------------------------------------------------------------------------------------------------------------------------------------------------------------------|
| Range              | DIN Standard – Wet<br>Vented 2 Volt Cell                                                                                                                                                                                           |
| Volts              | 2                                                                                                                                                                                                                                  |
| Number of plates   | 2                                                                                                                                                                                                                                  |
| Cap [C5 Ah]        | 140                                                                                                                                                                                                                                |
| Weight             | 9.5 kg                                                                                                                                                                                                                             |
| Length             | 47 mm                                                                                                                                                                                                                              |
| Width              | 198 mm                                                                                                                                                                                                                             |
| Height             | 365 mm                                                                                                                                                                                                                             |
| Terminal Type      | FM10                                                                                                                                                                                                                               |
| Technology         | WET – tubular plate                                                                                                                                                                                                                |
| Guarantee/Warranty | BSH Vented British<br>Standard (BS) and DIN<br>Batteries (1500 cycles,<br>4 years, 3+1) We will<br>replace or repair any<br>cell that due to a<br>manufacturing defect<br>fails to give 80% of the<br>rated capacity shown in<br>0 |