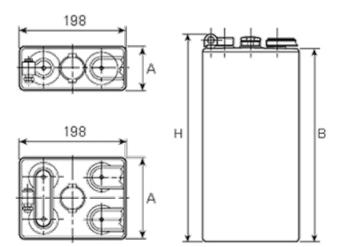

## **Additional information**

| Brand              | Pegasus                                                                                                                                                                                                                            |
|--------------------|------------------------------------------------------------------------------------------------------------------------------------------------------------------------------------------------------------------------------------|
| Range              | DIN Standard – Wet<br>Vented 2 Volt Cell                                                                                                                                                                                           |
| Volts              | 2                                                                                                                                                                                                                                  |
| Number of plates   | 2                                                                                                                                                                                                                                  |
| Cap [C5 Ah]        | 160                                                                                                                                                                                                                                |
| Weight             | 10.2 kg                                                                                                                                                                                                                            |
| Length             | 47 mm                                                                                                                                                                                                                              |
| Width              | 198 mm                                                                                                                                                                                                                             |
| Height             | 400 mm                                                                                                                                                                                                                             |
| Terminal Type      | FM10                                                                                                                                                                                                                               |
| Technology         | WET – tubular plate                                                                                                                                                                                                                |
| Guarantee/Warranty | BSH Vented British<br>Standard (BS) and DIN<br>Batteries (1500 cycles,<br>4 years, 3+1) We will<br>replace or repair any<br>cell that due to a<br>manufacturing defect<br>fails to give 80% of the<br>rated capacity shown in<br>o |

## **DIN Standard 2 Volt Cells**

All our traction battery cells come in 3 formats, DIN Standard being one of them. These cells are all the same width with multiple height, length & weight specifications to enable a perfect fit for a range of applications.