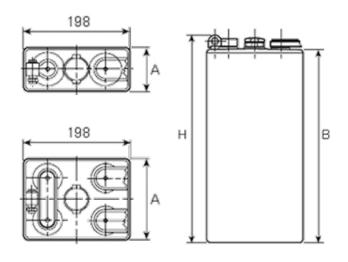

## **Additional information**

| Brand              | Pegasus                                                                                                                                                                                                                            |
|--------------------|------------------------------------------------------------------------------------------------------------------------------------------------------------------------------------------------------------------------------------|
| Range              | DIN Standard – Wet<br>Vented 2 Volt Cell                                                                                                                                                                                           |
| Volts              | 2                                                                                                                                                                                                                                  |
| Number of plates   | 2                                                                                                                                                                                                                                  |
| Cap [C5 Ah]        | 180                                                                                                                                                                                                                                |
| Weight             | 11.6 kg                                                                                                                                                                                                                            |
| Length             | 47 mm                                                                                                                                                                                                                              |
| Width              | 198 mm                                                                                                                                                                                                                             |
| Height             | 465 mm                                                                                                                                                                                                                             |
| Terminal Type      | FM10                                                                                                                                                                                                                               |
| Technology         | WET – tubular plate                                                                                                                                                                                                                |
| Guarantee/Warranty | BSH Vented British<br>Standard (BS) and DIN<br>Batteries (1500 cycles,<br>4 years, 3+1) We will<br>replace or repair any<br>cell that due to a<br>manufacturing defect<br>fails to give 80% of the<br>rated capacity shown in<br>o |